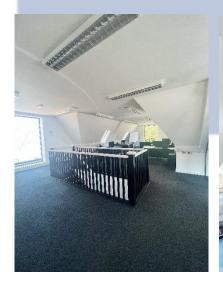

Set within our commercial modern build – Merchant, there is currently an incredible 1800sqft open plan office with an additional glass door partitioned meeting room. With the use of a private kitchen unit completed with sink, storage, oven and surfaces for all those needed team refreshments, tenants also benefit from underfloor heating, electricity, water, and renewable energy resources all rental inclusive and incredible natural light from 10 Velux & 4 floor to ceiling windows.