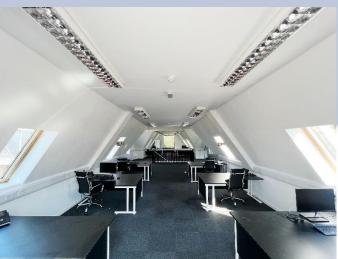

Set within our commercial modern build – Merchant, there is currently an incredible 1800sqft open plan office with an additional glass door partitioned meeting room. With the use of a private kitchen unit completed with sink, storage, oven and surfaces for all those needed team refreshments, tenants also benefit from underfloor heating, electricity, water, and renewable energy resources all rental inclusive and incredible natural light from 10 Velux & 4 floor to ceiling windows.

Merchant - Unit 5- 1800 sqft Office to Rent - Utilities and Services incl. - Evegate Business Park - Ashford - Kent

As a member of Chamber of Commerce, we will offer a 10% rental discount for the first year here at Evegate Business Park.