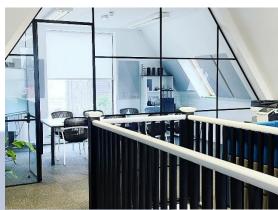

Set within our commercial modern build – Merchant, there is currently an incredible 1800sqft open plan office with an additional glass door partitioned meeting room. With the use of a private kitchen unit completed with sink, storage, oven and surfaces for all those needed team refreshments, tenants also benefit from underfloor heating, electricity, water, and renewable energy resources all rental inclusive and incredible natural light from 10 Velux & 4 floor to ceiling windows.